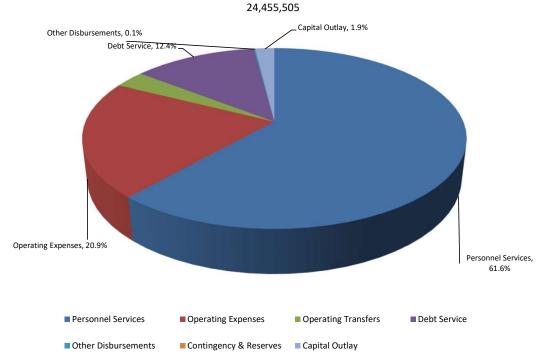

| TOTAL REVENUES                            | 48,869,389                   | 8,155,404     | 42,426,841   | 86.8%   |                      |             |
| TOTAL EXPENDITURES                        | (73,104,340)                 | (9,190,213)   | (28,149,257) | 38.5%   |                      |             |
| OTHER FINANCING SOURCES (USES)            | (2,242,180)                  | (580,370)     | (3,398,074)  | 151.6%  |                      |             |
| NET CHANGE IN FUND BALANCE                | (26,477,131)                 | (1,615,179)   | 10,879,509   |         |                      |             |
| FUND BALANCE, ENDING                      | 59,763,032                   | , ,           | 97,119,672   |         |                      |             |

#### GENERAL FUND







# OPERATING FUNDS MAJOR REVENUE FIVE YEAR TREND (in thousands)

| OPERATING REVENUES                        | FY 2016 | FY 2017 | FY 2018 | FY 2019 | FY 2020 | FY 2021<br>YTD | Projected<br>FY 2021 |
|-------------------------------------------|---------|---------|---------|---------|---------|----------------|----------------------|
| General Fund                              |         | •       |         | •       |         |                |                      |
| PROPERTY TAXES                            | 20,810  | 23,099  | 24,323  | 23,570  | 23,919  | 23,532         | 24,918               |
| FRANCHISE - ELECTRIC                      | 935     | 728     | 1,031   | 927     | 786     | 1,147          | 800                  |
| FRANCHISE - REFUSE                        | 418