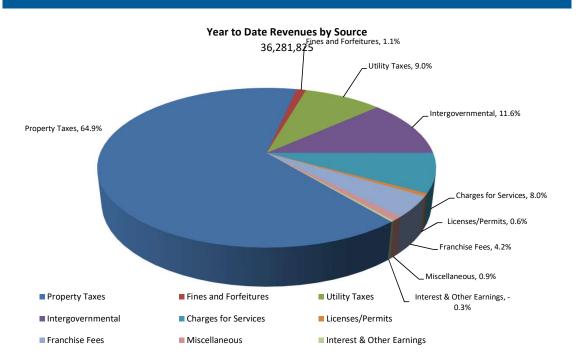

### GENERAL FUND

|                                     |                   | Actu                          | al              |                    |           |           | Project<br>9/30/2021 | cted                  |  |
|-------------------------------------|-------------------|-------------------------------|-----------------|--------------------|-----------|-----------|----------------------|-----------------------|--|
|                                     | Amended<br>Budget | Apr 1, 2021 -<br>Jun 30, 2021 | Year<br>to Date | Actual /<br>Budget | Expected* | Diff<br>% | Projected<br>Amount  | Projected /<br>Budget |  |
| Revenues                            |                   |                               |                 |                    | _         |           |                      |                       |  |
| a Property Taxes                    | 24,918,420        | 1,633,727                     | 23,532,143      | 94.4%              | 100.0%    | -5.6%     | 24,918,420           | 100.0%                |  |
| d Franchise - Electric              | 800,000           | 475,230                       | 1,147,250       | 143.4%             | 0.0%      | 0.0%      | 800,000              | 100.0%                |  |
| c Franchise- Gas                    | 15,000            | 6,536                         | 14,457          | 96.4%              | 58.3%     | 65.2%     | 15,000               | 100.0%                |  |
| <b>b</b> Franchise - Refuse         | 425,000           | 128,754                       | 372,885         | 87.7%              | 66.7%     | 31.6%     | 425,000              | 100.0%                |  |
| b Utility Tax - Electric            | 2,500,000         | 733,447                       | 1,984,365       | 79.4%              | 66.7%     | 19.1%     | 2,500,000            | 100.0%                |  |
| <b>b</b> Communications Service Tax | 739,857           | 183,338                       | 490,139         | 66.2%              | 66.7%     | -0.6%     | 739,857              | 100.0%                |  |
| b Utility Tax - Water               | 750,000           | 171,247                       | 756,081         | 100.8%             | 66.7%     | 51.2%     | 750,000              | 100.0%                |  |
| <b>b</b> Utility Tax - Gas          | 25,000            | 7,748                         | 22,456          | 89.8%              | 66.7%     | 34.7%     | 25,000               | 100.0%                |  |
| d Local Business Licenses           | 200,000           | 13,733                        | 122,688         | 61.3%              | 70.0%     | -12.4%    | 200,000              | 100.0%                |  |
| Zoning Hearing/Plans Review         | 47,000            | 38,540                        | 77,000          | 163.8%             | 75.0%     | 118.4%    | 47,000               | 100.0%                |  |
| Code Enforcement                    | 540,000           | 137,040                       | 492,335         | 91.2%              | 75.0%     | 21.6%     | 540,000              | 100.0%                |  |
| State Revenue Sharing               | 376,945           | 107,085                       | 321,255         | 85.2%              | 75.0%     | 13.6%     | 376,945              | 100.0%                |  |
| d Alcoholic Beverage License        | 20,000            | 15,733                        | 15,782          | 78.9%              | 75.0%     | 5.2%      | 20,000               | 100.0%                |  |
| b Local Govt 1/2 Cent Sales         | 1,551,122         | 499,332                       | 1,207,464       | 77.8%              | 66.7%     | 16.8%     | 1,551,122            | 100.0%                |  |
| c Gas Tax Rebate                    | 14,000            | 2,626                         | 7,729           | 55.2%              | 58.3%     | -5.4%     | 14,000               | 100.0%                |  |
| Grants                              | 183,250           | 98,564                        | 2,163,107       | 1180.4%            | 100.0%    | 0.0%      | 183,250              | 100.0%                |  |
| Administrative Fees                 | 908,000           | 227,000                       | 681,000         | 75.0%              | 75.0%     | 0.0%      | 908,000              | 100.0%                |  |
| b Special Duty Officer              | 310,000           | 153,841                       | 348,682         | 112.5%             | 66.7%     | 68.7%     | 310,000              | 100.0%                |  |
| Fines and Forfeitures               | 317,000           | 161,505                       | 399,502         | 126.0%             | 75.0%     | 68.0%     | 317,000              | 100.0%                |  |
| Interest & Other Earnings           | 280,000           | 172,932                       | (94,934)        | -33.9%             | 75.0%     | -145.2%   | 280,000              | 100.0%                |  |
| Sale of Property                    | 25,000            | -                             | 747             | 3.0%               | 0.0%      | 0.0%      | 25,000               | 100.0%                |  |
| Other Miscellaneous Revenue         | 167,301           | 100,404                       | 331,883         | 198.4%             | 75.0%     | 164.5%    | 167,301              | 100.0%                |  |
| Visitor's Center                    | 3,125             | 170                           | 170             | 5.4%               | 75.0%     | -92.7%    | 3,125                | 100.0%                |  |
| Parking Meters/Agreements           | 1,563,500         | 511,441                       | 1,368,568       | 87.5%              | 75.0%     | 16.7%     | 1,563,500            | 100.0%                |  |
| Rental Property                     | 430,050           | 78,733                        | 324,559         | 75.5%              | 75.0%     | 0.6%      | 430,050              | 100.0%                |  |
| d Cultural/Special Events           | 40,000            | -                             | -               | 0.0%               | 75.0%     | -100.0%   | 40,000               | 100.0%                |  |
| Concession and Rentals              | 29,000            | 1,960                         | 3,021           | 10.4%              | 75.0%     | -86.1%    | 29,000               | 100.0%                |  |
| d Afterschool Program               | 300,000           | (667)                         | 3,603           | 0.0%               | 0.0%      | 0.0%      | 300,000              | 0.0%                  |  |
| d Summer Program Fees               | 225,000           | 48,591                        | 48,591          | 21.6%              | 75.0%     | -71.2%    | 225,000              | 100.0%                |  |
| d Athletics/Leagues Programs        | 150,000           | 46,031                        | 116,819         | 77.9%              | 75.0%     | 3.8%      | 150,000              | 100.0%                |  |
| PCP/Gateway Prog/Activities         | 80,000            | 9,400                         | 17,998          | 22.5%              | 75.0%     | -70.0%    | 80,000               | 100.0%                |  |
| Fitness Program                     | 22,000            | (168)                         | (119)           | -0.5%              | 75.0%     | -100.7%   | 22,000               | 100.0%                |  |
| Other CHS/PCP Revenues              | 27,500            | 4,600                         | 4,600           | 16.7%              | 75.0%     | -77.7%    | 27,500               | 100.0%                |  |
| Total Revenues                      | 37,983,070        | 5,768,452                     | 36,281,825      | 95.5%              | 13.070    | -//.//0   | 37,983,070           | 100.070               |  |