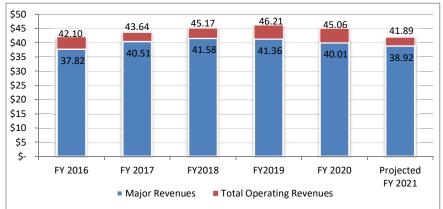

# OPERATING FUNDS MAJOR REVENUE FIVE YEAR TREND (in thousands)

| OPERATING REVENUES                        | FY 2016 | FY 2017 | FY 2018 | FY 2019 | FY 2020 | FY 2021<br>YTD | Projected<br>FY 2021 |
|-------------------------------------------|---------|---------|---------|---------|---------|----------------|----------------------|
| General Fund                              |         | •       |         | •       |         |                |                      |
| PROPERTY TAXES                            | 20,810  | 23,099  | 24,323  | 23,570  | 23,919  | 23,532         | 24,918               |
| FRANCHISE - ELECTRIC                      | 935     | 728     | 1,031   | 927     | 786     | 1,147          | 800                  |
| FRANCHISE - REFUSE                        | 418     | 519     | 489     | 532     | 492     | 373            | 425                  |
| UTILITY TAX - ELECTRIC                    | 2,548   | 2,689   | 2,759   | 2,859   | 2,936   | 1,984          | 2,500                |
| UTILITY TAX - WATER                       | 940     | 910     | 899     | 894     | 753     | 756            | 750                  |
| COMMUNICATIONS TAX                        | 940     | 869     | 887     | 773     | 754     | 490            | 740                  |
| CODE ENFORCEMENT                          | 523     | 363     | 362     | 443     | 383     | 492            | 540                  |
| STATE REVENUE SHARING                     | 425     | 448     | 468     | 493     | 454     | 321            | 377                  |
| LOCAL GOVT 1/2 CENT SALES                 | 1,662   | 1,655   | 1,740   | 1,767   | 1,538   | 1,207          | 1,551                |
| FINES & FORFEITURES                       | 427     | 334     | 436     | 435     | 524     | 400            | 317                  |
| PARKING AGREEMENTS                        | 1,549   | 1,677   | 1,704   | 1,822   | 1,635   | 1,369          | 1,564                |
| RENTAL PROPERTY                           | 657     | 787     | 706     | 724     | 464     | 325            | 430                  |
| AFTERSCHOOL PROGRAM                       | 482     | 550     | 685     | 618     | 284     | 4              | 300                  |
| Building Fund                             |         |         |         |         |         |                |                      |
| BUILDING PERMITS & FEES                   | 4,344   | 4,638   | 3,801   | 4,111   | 3,916   | 3,036          | 2,528                |
| Streets Construction & Maint. Fund        |         |         |         |         |         |                |                      |
| CITIZENS INDEPENDENT TRANSPORTATION TRUST | 803     | 871     | 919     | 1,016   | 844     | 578            | 850                  |
| LOCAL OPTION FUEL TAX                     | 220     | 228     | 223     | 225     | 199     | 136            | 196                  |
| STATE REVENUE SHARING                     | 133     | 140     | 145     | 147     | 133     | 94             | 136                  |
| TOTAL MAJOR REVENUES                      | 37,817  | 40,505  | 41,578  | 41,356  | 40,012  | 36,245         | 38,922               |
| TOTAL NON-MAJOR REVENUES                  | 4,283   | 3,136   | 3,592   | 4,855   | 5,049   | 3,909          | 2,973                |
| TOTAL OPERATING<br>REVENUES               | 42,100  | 43,641  | 45,170  | 46,212  | 45,060  | 40,154         | 41,895               |

#### OPERATING FUNDS REVENUE FIVE YEAR TREND